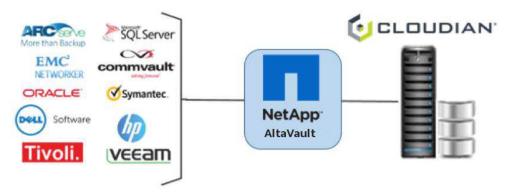

### **Enterprise-scale on a proven platform**

AltaVault is a proven solution that enables companies to seamlessly and securely integrate Cloudian public, private, and hybrid cloud storage into their backup and recovery strategy, while preserving existing investments in backup software. Looking for choice? AltaVault can target more than 85% of backup software providers. NetApp AltaVault is available in different physical configurations to meet the needs of organizations of all sizes. Cloudian HyperStore is available as either stand-alone software, or as fully integrated appliances.